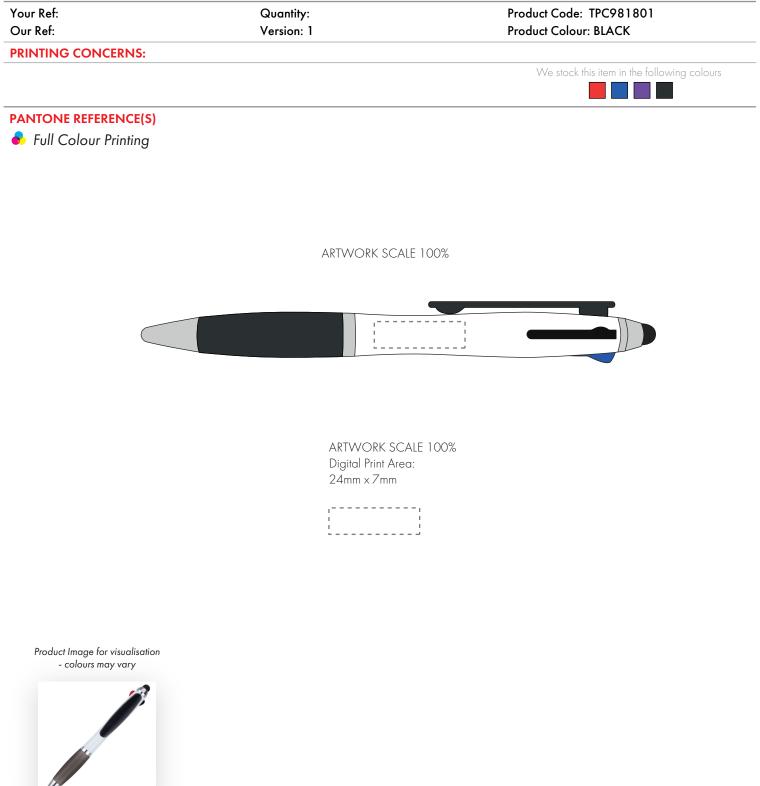

Product and Artwork Proof

SHANGHAI MULTI INK

The dashed line is to demonstrate print area and will not appear on your printed item